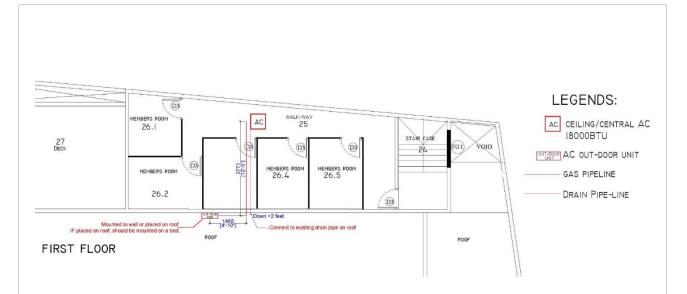

#### 1. Approx distance from indoor unit to outdoor unit for each.

➤ All pipe lines (Gas lines and Drain pipe-lines) are shown in the drawings for clear understandings. (However, the dimensions might not be very accurate.

#### مَوْدُوْدُ دِرِ سِوْجٍ مَدْسُوسُوْدُ دِوْدُ مُوْدُدُ دُرِدٍ : مِرْدُرِيُّرُهُ خِ

- 2. Do we have to do electrical wiring for o each unit, if so how long is the closest D-Board from AC, Do u require to install one Sub D-Board(MCB,ELCB & CB for each unit) for the AC from the main wiring.
- ➤ All electrical wirings are done. All Circuits and Circuit breakers installed and connected.
- 3. How many drain pipes, as per the drawing 6 AC were in a row, one AC was separate, Do u need 02 separate pipes, or the separate unit to connect the main 6 AC main pipe.
- Total 3 pipes, the 6 AC in which is a row should be connected to the existing (4") drain pipe through 2 separate drain pipes (2") that runs on ceiling.
- The 7<sup>th</sup> AC, (Separate AC) drain pipe should be connected to the existing drain pipe in roof. (Not the garden area).
- All pipe lines (Gas lines and Drain pipe-lines) are shown in the above drawings (drawings attached to question 1) for clear understandings. (However, the dimensions might not be very accurate.)