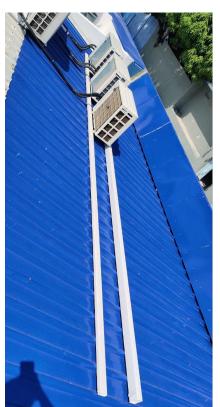

- 4. Outdoor unit installation bed drawing or a picture of existing bed.
- The bed is made using 2 rectangular Hollow sections. Adjusting to the outdoor unit's size and placement.
- The bed should be mounted to roof, in-line/ using the same screws on the roof.
- ➤ Photos of the existing bed is attached below.