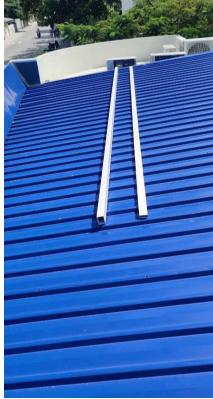

- 4. Outdoor unit installation bed drawing or a picture of existing bed.
- The bed is made using 2 rectangular Hollow sections. Adjusting to the outdoor unit's size and placement.
- The bed should be mounted to roof, in-line/ using the same screws on the roof.
- ➤ Photos of the existing bed is attached below.