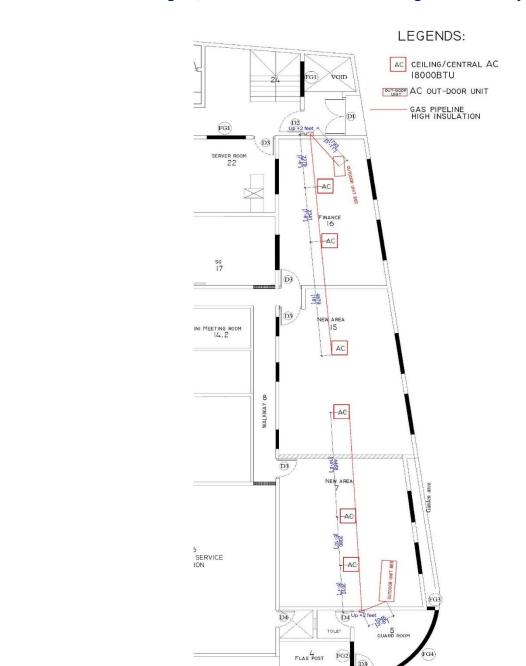

#### مَوْدُوْدُ دِرِ سِوْجٍ مَدْسُوسُوْدُ دِوْدُ مُوْدُدُ دُرِدٍ : مِرْدُرِيُّرُهُ خِ

- 2. Do we have to do electrical wiring for o each unit, if so how long is the closest D-Board from AC, Do u require to install one Sub D-Board(MCB,ELCB & CB for each unit) for the AC from the main wiring.
- ➤ All electrical wirings are done. All Circuits and Circuit breakers installed and connected.
- 3. How many drain pipes, as per the drawing 6 AC were in a row, one AC was separate, Do u need 02 separate pipes, or the separate unit to connect the main 6 AC main pipe.
- Total 3 pipes, the 6 AC in which is a row should be connected to the existing (4") drain pipe through 2 separate drain pipes (2") that runs on ceiling.
- The 7<sup>th</sup> AC, (Separate AC) drain pipe should be connected to the existing drain pipe in roof. (Not the garden area).
- All pipe lines (Gas lines and Drain pipe-lines) are shown in the above drawings (drawings attached to question 1) for clear understandings. (However, the dimensions might not be very accurate.)

- 5. Can we submit the bid proposal for the Singer AC brand?
- The preferred AC brands are specified in Section 6, Clause 1.2 of the bid book.
- 6. Can we submit the bid proposal for the Midea AC brand?
- The preferred AC brands are specified in Section 6, Clause 1.2 of the bid book.
- 7. Drain pipe of the AC located in west side of finance area might be too long/ the Slope of drain pipe will small and this increases the chance of blockage. So, is there any alternative route/Solution for this?
- All Drain pipes from all AC units must be directed to the existing 4" down pipe which ends up in the garden area as shown on the Site visit.

### لازورور سوم كارسود وورك מצבת בתי בקפן זהם מצבת בתי בקפן זה

There is no alternative way or route to this issue. So the drain pipe of the mentioned AC should go to the existing 4" drainpipe as shown in the diagram