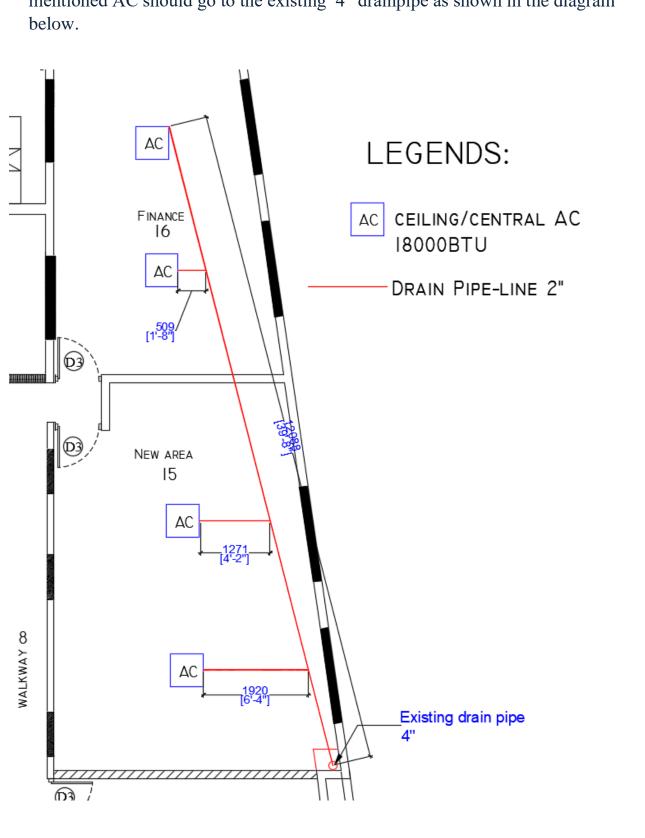

#### مَوْدُوْدُ دِرِ سِوْجٍ مَدْسُوسُوْدُ دِوْدُ مُوْدُدُ دُرِدٍ : مِرْدُرِيُّرُهُ خِ

- 2. Do we have to do electrical wiring for o each unit, if so how long is the closest D-Board from AC, Do u require to install one Sub D-Board(MCB,ELCB & CB for each unit) for the AC from the main wiring.
- ➤ All electrical wirings are done. All Circuits and Circuit breakers installed and connected.
- 3. How many drain pipes, as per the drawing 6 AC were in a row, one AC was separate, Do u need 02 separate pipes, or the separate unit to connect the main 6 AC main pipe.
- Total 3 pipes, the 6 AC in which is a row should be connected to the existing (4") drain pipe through 2 separate drain pipes (2") that runs on ceiling.
- The 7<sup>th</sup> AC, (Separate AC) drain pipe should be connected to the existing drain pipe in roof. (Not the garden area).
- All pipe lines (Gas lines and Drain pipe-lines) are shown in the above drawings (drawings attached to question 1) for clear understandings. (However, the dimensions might not be very accurate.)

### لازورور سوم كارسود وورك מצבת בתי בקפן זהם מצבת בתי בקפן זה

There is no alternative way or route to this issue. So the drain pipe of the mentioned AC should go to the existing 4" drainpipe as shown in the diagram