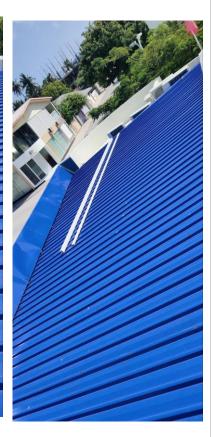

- 4. Outdoor unit installation bed drawing or a picture of existing bed.
- The bed is made using 2 rectangular Hollow sections. Adjusting to the outdoor unit's size and placement.
- The bed should be mounted to roof, in-line/ using the same screws on the roof.
- ➤ Photos of the existing bed is attached below.